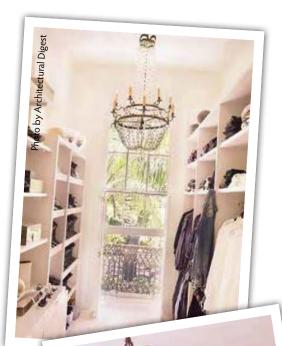

#### Luminous Lighting

Natural lighting combined with a vintage chandelier is a winning combination. The all-white shelving and plush carpet adds to the chic look of this room.