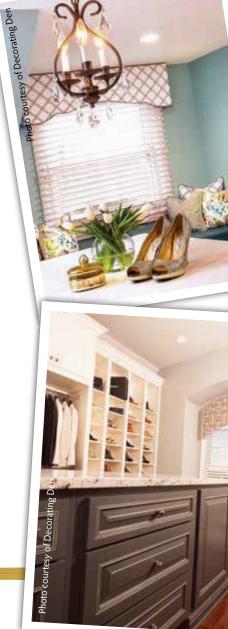

#### **Lounge Space**

No need to balance on one foot while strapping on your heels. This closet features a window seat complete with decorative pillows where you can sit and put on your accessories in comfort.

#### **Classic Creation**

Keep things classy with a neutral palette and sizeappropriate cubby holes for items like ties, shoes, and hats. This closet has upped the ante with granite countertops on the chest of drawers.