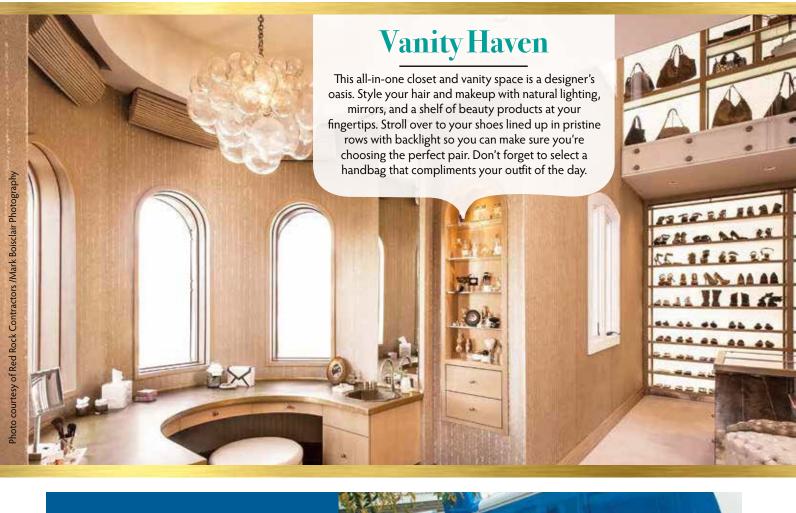

more. Imagine having a dedicated space for each type of clothing, being able to place all of your shoes in pull-out drawers, or even having enough room for an island vanity.

antas





#### Luminous Lighting

Natural lighting combined with a vintage chandelier is a winning combination. The all-white shelving and plush carpet adds to the chic look of this room.

#### **Lounge Space**

No need to balance on one foot while strapping on your heels. This closet features a window seat complete with decorative pillows where you can sit and put on your accessories in comfort.

#### **Classic Creation**

Keep things classy with a neutral palette and sizeappropriate cubby holes for items like ties, shoes, and hats. This closet has upped the ante with granite countertops on the chest of drawers.





D zippyshell

Storage and moving that makes life simple.

ZippyShell.com



Storage: (832) 464-7174

Moving: (832) 987-2213



- Local and Long Distance Moving Convenient Affordable Storage and Moving Declutter your Home for a Faster Sale Secure, Climate Protected Facility



# **Double Decker**

What would it be like to utilize a ladder in your closet? This closet boasts two stories of clothing, shoes, purses, and accessories. It is also highlighted by a large modern chandelier that adds to the ultrachic design. Crank windows on both floors bring in natural light to the well laid-out design.

#### **Shoe Paradise**

If shoes are your thing, this is the closet design for you. These shelves are angled for optimum display and include a heel catch. Never miss out on the perfect matching nec