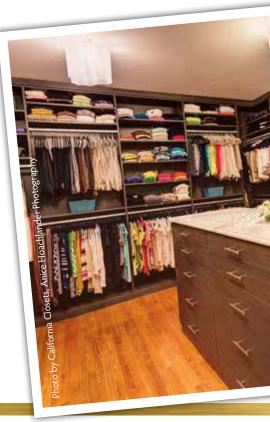

# **Double Decker**

What would it be like to utilize a ladder in your closet? This closet boasts two stories of clothing, shoes, purses, and accessories. It is also highlighted by a large modern chandelier that adds to the ultrachic design. Crank windows on both floors bring in natural light to the well laid-out design.

#### **Shoe Paradise**

If shoes are your thing, this is the closet design for you. These shelves are angled for optimum display and include a heel catch. Never miss out on the perfect matching necklace again when all of your accessories are organized in glass top cases. The geometric light fixture and floor-to-ceiling mirrors add to this super-trendy space.