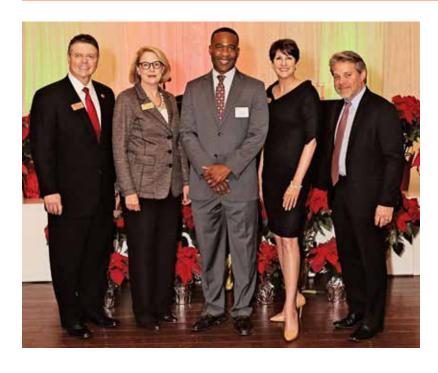

85th Legislative Preview

The Fulshear Chamber of Commerce hosted Texas Senator Lois Kolkhorst and Texas Representative John Zerwas for a preview of the legislative session

Photos by BAC Photography and Design